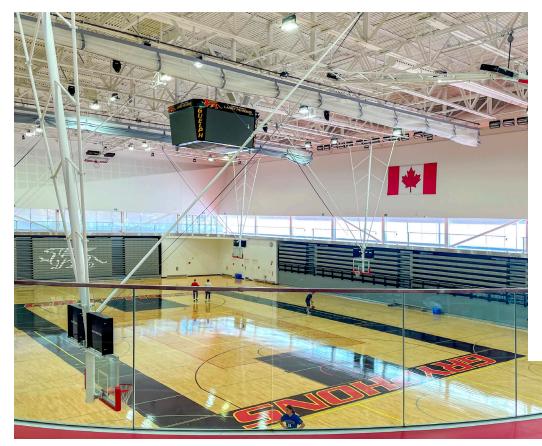

### **ABOUT THIS PROJECT**

- + Renovation and expansion to the W.F. Mitchell Athletics Centre (originally built in 1958), with construction separated into two phases.
- + Phase 1 included an addition and features a fitness centre, climbing wall, exercise classrooms, a three-court gymnasium, as well as lounge areas for students.
- + Phase 2 focussed on the renovation of the existing building which includes classrooms, meeting rooms and offices, and high-performance centres.
- + Project included a new connection to the campus steam/condensate and chilled water distribution system.
- + Steam is converted to hot water for use in radiant panels for building heat and glycol for heating coils within indoor air handlers.
- + Chilled water is distributed throughout the building for air handler cooling coils and miscellaneous electrical and IT room cooling fan coils.
- + Due to the high outside air requirements, all air handlers include enthalpy recovery wheels and space CO2 sensors to reduce the energy requirements for heating and cooling outside air.
- + All units are variable air volume (VAV) and those serving the large gymnasium and fitness area include low level return air for increased circulation and odour control.