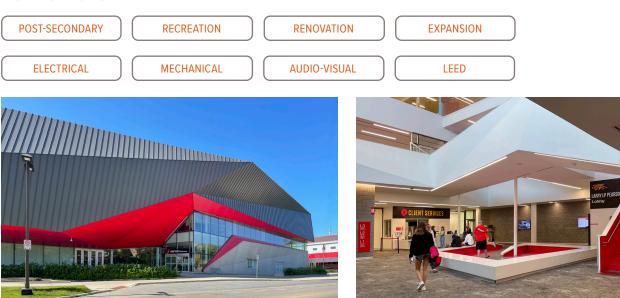

**LOCATION** Guelph, ON

SMITH + ANDERSEN SERVICES PROVIDED Mechanical, Electrical, Communications, Audio-Visual

> KEY TEAM MEMBERS MJMA

**SIZE** 324,000 sq. ft. (30,100 sq. m.)

**BUDGET** Confidential

COMPLETION YEAR 2017

**SUSTAINABILITY** Phase 1: LEED Silver (Targeted)