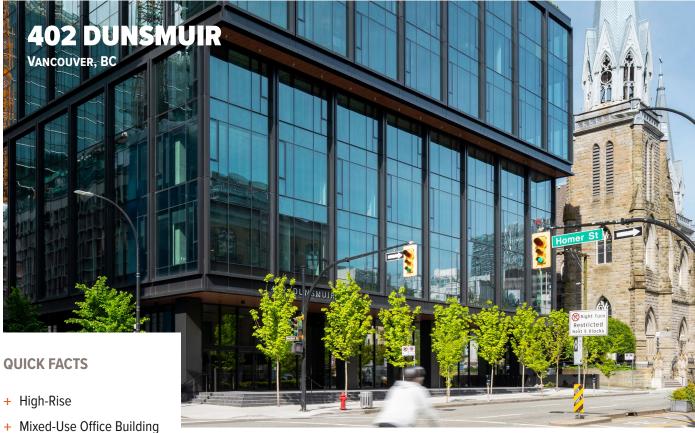

# **ABOUT THIS PROJECT**

+ Nine-storey, mixed-use office building located in downtown Vancouver.

- + Features floor-to-ceiling glass, modern amenity and retail spaces, convenient parking, and easy access to public transportation.
- + Designed to support the city's growing technology presence.
- + Attractive office space for global tech firms, such as Amazon (the building's anchor tenant).
- + Gross floor area of the "retail pod" (located at the corner of West Georgia and the adjacent service laneway) is 17,000 square feet.
- + Engaged as the mechanical, electrical, communications, and intelligent integrated systems consultant for this project.
- Achieved LEED Core and Shell Gold certification.
- + Leveraged industry-leading technology solutions to design an integrated building platform that suits the unique needs of this mixed-use office building.
- + Secure, integrated building platform improved operational effectiveness, energy efficiency, and user experiences.
- + A suite of smart capable systems prepared the building to leverage the latest technology platforms well into the future.