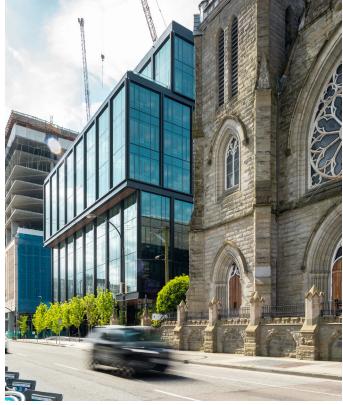

# **ABOUT THIS PROJECT**

+ Nine-storey, mixed-use office building located in downtown Vancouver.

- + Features floor-to-ceiling glass, modern amenity and retail spaces, convenient parking, and easy access to public transportation.
- + Designed to support the city's growing technology presence.
- + Attractive office space for global tech firms, such as Amazon (the building's anchor tenant).
- + Gross floor area of the "retail pod" (located at the corner of West Georgia and the adjacent service laneway) is 17,000 square feet.
- + Engaged as the mechanical, electrical, communications, and intelligent integrated systems consultant for this project.
- Achieved LEED Core and Shell Gold certification.
- + Leveraged industry-leading technology solutions to design an integrated building platform that suits the unique needs of this mixed-use office building.
- + Secure, integrated building platform improved operational effectiveness, energy efficiency, and user experiences.
- + A suite of smart capable systems prepared the building to leverage the latest technology platforms well into the future.