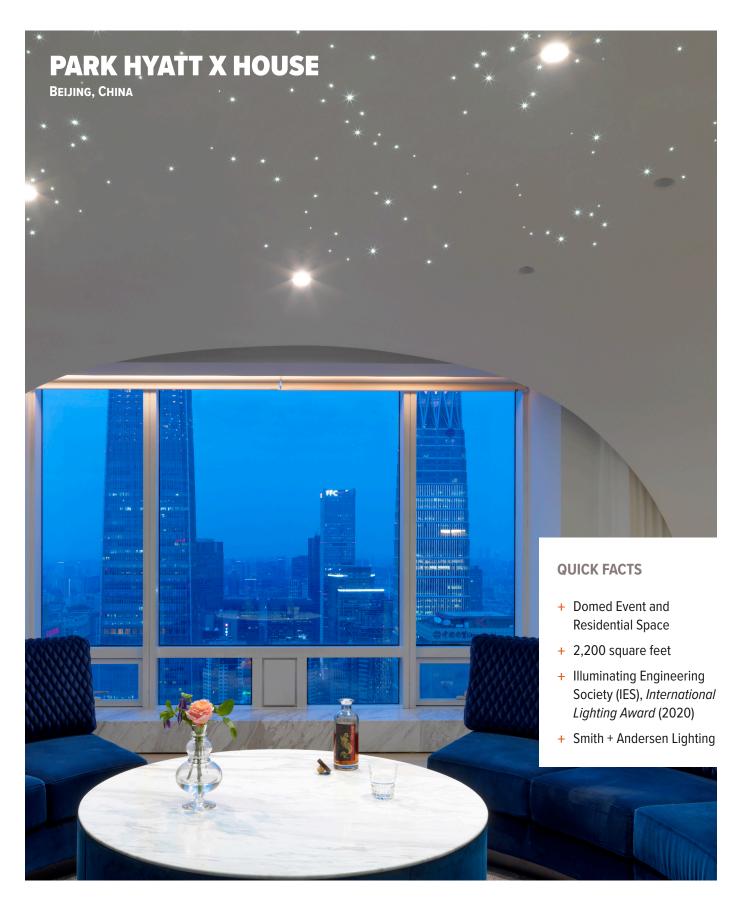

## **ABOUT THIS PROJECT**

LOCATION

Beijing, CHINA

Event and residential space located in one of Beijing's tallest residential towers.

**SMITH + ANDERSEN SERVICES PROVIDED** 

Lighting

Residential lighting approach accommodates architectural features such as domed walls and ceilings, spa bathrooms and a 1000-bottle wine cellar.

**KEY TEAM MEMBERS** 

asap/ adam sokol architecture practice

SIZE 2,200 sq. ft. (204 sq. m.)

> BUDGET Confidential

**COMPLETION YEAR** 

**AWARDS** Illuminating Engineering Society (IES), International Lighting Award (2020)

Dimming, programmed flicker and colour changing lighting effects used to simulate movement and different weather conditions.

Fibre optic LED pin luminaire in the main gathering space create a "stars in the night sky" feature ceiling.

The network of domes connecting the rooms are accentuated by LED lighting tape at the base of walls, naturally guiding occupants from one room to another.

Occupancy sensor-operated LED lights in winery create ideal environment for the long-term storage of vintage wine bottles.