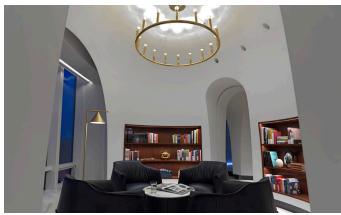

Separate lighting controls in each room feature completely dimmable luminaire fixtures and vacancy sensors.

Custom LED lighting systems designed to highlight specific features within individual spaces.

The network of domes connecting the rooms are accentuated by LED lighting tape at the base of walls, naturally guiding occupants from one room to another.

Occupancy sensor-operated LED lights in winery create ideal environment for the long-term storage of vintage wine bottles.