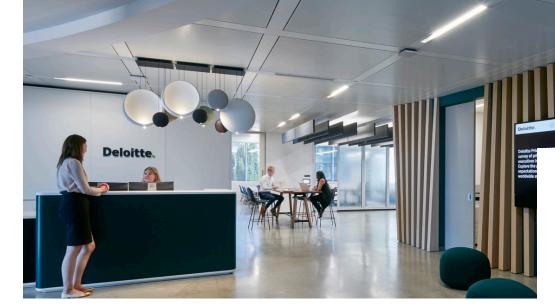

### **ABOUT THIS PROJECT**

- + Full-floor fit-out of Deloitte's office space within a new office tower.
- + Included the design of electrical power systems, speciality lighting, and lighting controls.
- + Electrical design included horizontal cabling systems design.
- + Required in-depth design coordination to meet extensive and specific client requirements while adhering to local building codes, standards, and landlord requirements.
- + Designed speciality lighting control systems to integrate with audio-visual systems.
- + Designed the layout of a server room in order to suit client standards and network requirements.
- + Collaborated with the design team—particularly with the mechanical design consultants—to establish placement of all ceiling devices.
- + Coordinated equipment within the ceiling plenum with radiant ceiling panels in order to avoid potential interference, and support smooth operation of the radiant panel system.