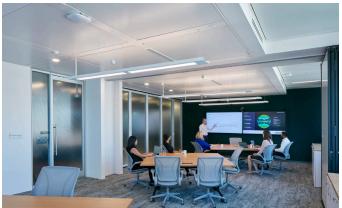

### **ABOUT THIS PROJECT**

- + Full-floor fit-out of Deloitte's office space within a new office tower.
- + Included the design of electrical power systems, speciality lighting, and lighting controls.
- + Electrical design included horizontal cabling systems design.
- + Required in-depth design coordination to meet extensive and specific client requirements while adhering to local building codes, standards, and landlord requirements.
- + Designed speciality lighting control systems to integrate with audio-visual systems.
- + Designed the layout of a server room in order to suit client standards and network requirements.
- + Collaborated with the design team—particularly with the mechanical design consultants—to establish placement of all ceiling devices.
- + Coordinated equipment within the ceiling plenum with radiant ceiling panels in order to avoid potential interference, and support smooth operation of the radiant panel system.