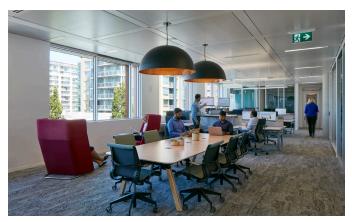

### **ABOUT THIS PROJECT**

- + Full-floor fit-out of Deloitte's office space within a new office tower.
- + Included the design of electrical power systems, speciality lighting, and lighting controls.
- + Electrical design included horizontal cabling systems design.
- + Required in-depth design coordination to meet extensive and specific client requirements while adhering to local building codes, standards, and landlord requirements.
- + Designed speciality lighting control systems to integrate with audio-visual systems.
- + Designed the layout of a server room in order to suit client standards and network requirements.
- + Collaborated with the design team—particularly with the mechanical design consultants—to establish placement of all ceiling devices.
- + Coordinated equipment within the ceiling plenum with radiant ceiling panels in order to avoid potential interference, and support smooth operation of the radiant panel system.