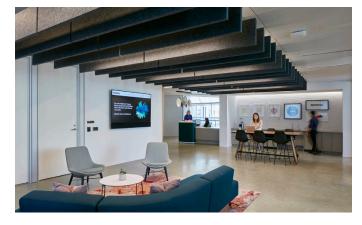

### **ABOUT THIS PROJECT**

- + Full-floor fit-out of Deloitte's office space within a new office tower.
- + Included the design of electrical power systems, speciality lighting, and lighting controls.
- + Electrical design included horizontal cabling systems design.
- + Required in-depth design coordination to meet extensive and specific client requirements while adhering to local building codes, standards, and landlord requirements.
- + Designed speciality lighting control systems to integrate with audio-visual systems.
- + Designed the layout of a server room in order to suit client standards and network requirements.
- + Collaborated with the design team—particularly with the mechanical design consultants—to establish placement of all ceiling devices.
- + Coordinated equipment within the ceiling plenum with radiant ceiling panels in order to avoid potential interference, and support smooth operation of the radiant panel system.