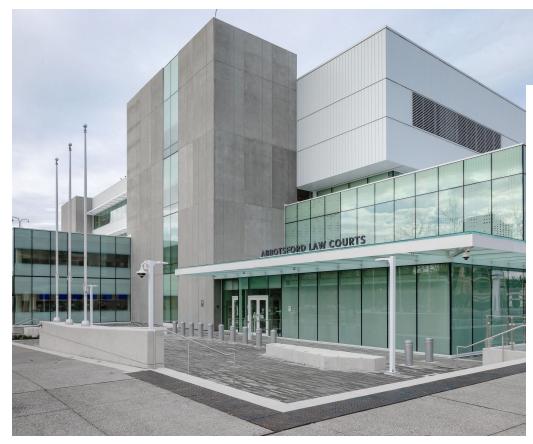

### **ABOUT THIS PROJECT**

- + Four-storey courthouse within the City Centre Civic Precinct, featuring 14 rooms and three Supreme Court courtrooms, eight Provincial Court courtrooms, and three judicial conference rooms.
- + Includes programs such as Crown counsel, community corrections, and a Justice Access Centre, as well as a parkade.
- + Mechanical design included six indoor air handling units, which serve the facility's courtrooms, court administration rooms, judges' chambers, holding areas, and public circulation spaces.
- + Special consideration given to the system's redundancy and isolation of the various air streams to eliminate the risk of contaminating secure areas.
- + Cooling provided through the use of three air-cooled chillers, and heated with three natural gas-fired condensing boilers.
- + Provided protection of sensitive exhibits and evidence storage areas through installed clean agent fire protection systems.
- + Incorporated modern integrated systems that support secure networks for a diverse user group, including security and building automation systems for judicial and public rooms.
- + Electrical design included a single-ended unit substation and generator, with N+1 UPS power for life safety and backup power.