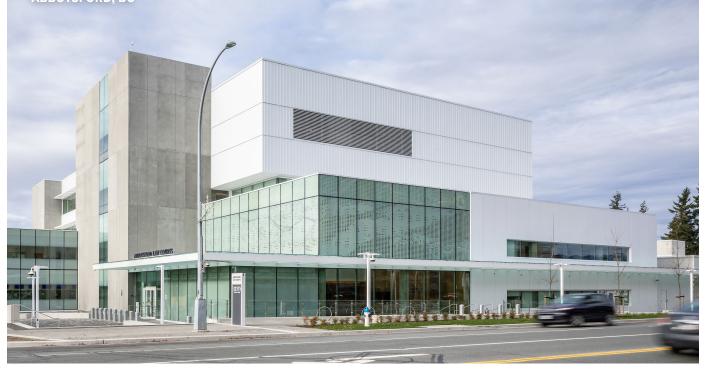

## ABBOTSFORD LAW COURTS ABBOTSFORD, BC

### **ABOUT THIS PROJECT**

- + Four-storey courthouse within the City Centre Civic Precinct, featuring 14 rooms and three Supreme Court courtrooms, eight Provincial Court courtrooms, and three judicial conference rooms.
- + Includes programs such as Crown counsel, community corrections, and a Justice Access Centre, as well as a parkade.
- + Mechanical design included six indoor air handling units, which serve the facility's courtrooms, court administration rooms, judges' chambers, holding areas, and public circulation spaces.
- + Special consideration given to the system's redundancy and isolation of the various air streams to eliminate the risk of contaminating secure areas.
- + Cooling provided through the use of three air-cooled chillers, and heated with three natural gas-fired condensing boilers.
- + Provided protection of sensitive exhibits and evidence storage areas through installed clean agent fire protection systems.
- + Incorporated modern integrated systems that support secure networks for a diverse user group, including security and building automation systems for judicial and public rooms.
- + Electrical design included a single-ended unit substation and generator, with N+1 UPS power for life safety and backup power.