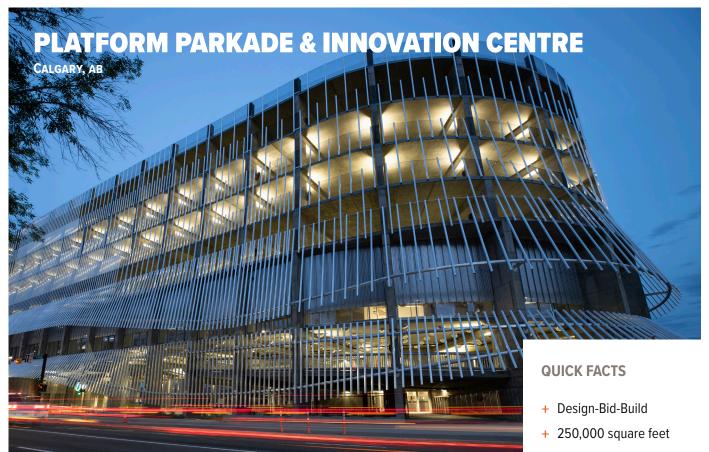

## **ABOUT THIS PROJECT**

- + Seven-storey parkade consisting of 500+ parking stalls across levels three to seven, and tenant spaces on levels one and two.
- + First two levels include innovation spaces such as classrooms, meeting spaces, and presentation areas, as well as commercial retail units.
- + Built on top of a C-train line, which required the separation of mechanical services on each side of the LRT tunnel.
- + Designed flexible and adaptable mechanical and electrical systems to fit the owner's vision to transform the parkade into future residential or commercial spaces.
- + Based on the needs of the local Calgary community, the parkade's mechanical and electrical design included potential office/residential tower additions.
- + Electrical services metered separately between the owner and tenant, which required additional coordination with utility services.
- + Specialty lighting designed with enhanced collaboration and coordination in order to support the architect's unique and distinct vision.
- + Mechanical design accommodated ceiling heights ranging from nine feet to 20 feet with strategically placed fan coil units and piping that runs tight to the ceiling slab.
- + Utilized cost-effective options, such as heating from the district energy plant.

**LOCATION** Calgary, AB

SMITH + ANDERSEN SERVICES PROVIDED Mechanical, Electrical, Lighting, Sustainability (Footprint)

## **KEY TEAM MEMBERS**

Kasian Architecture Interior Design and Planning Ltd. Calgary Parking Authority Calgary Municipal Land Corporation (MLC)

> **SIZE** Approx. 250,000 sq. ft. (23,225 sq. m.)

> > BUDGET \$80 Million